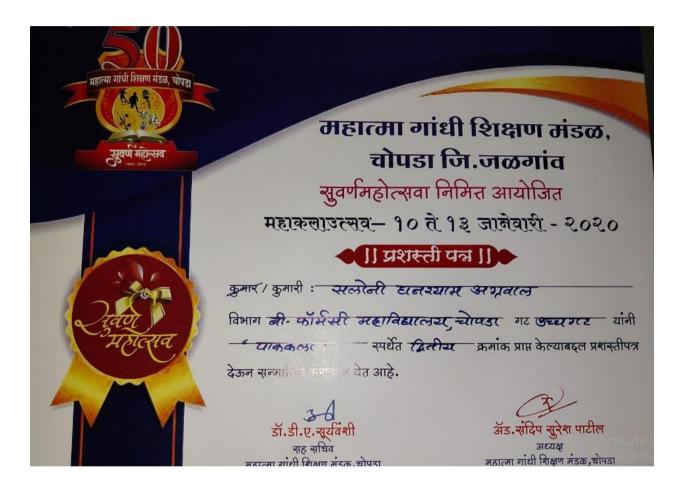

## Academic Year 2019-2020

Fig.8 Ms. Salony G. Agrawal Second Year student received Second Prize in Cookery Competition held on the occasion of MGSM's SUVARNAMAHOTSAV 10<sup>th</sup> January to 13 January 2020.

### 'Suvarnmahotsav' Celebration of MGSM's Arts, Science and Commerce College Chopda