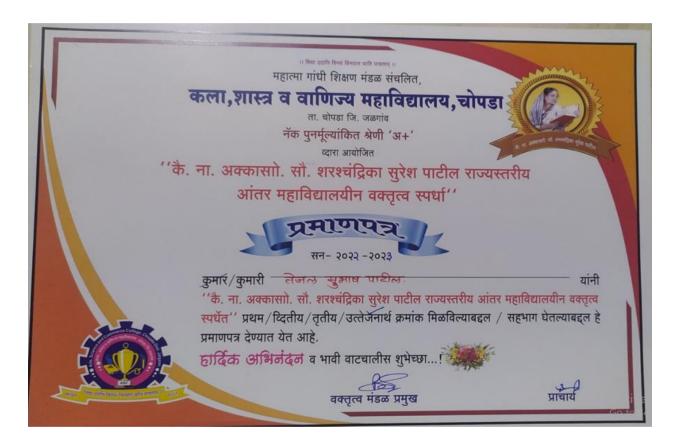

# e- Copies of Award letters and Certificates

Academic Year 2022-2023

Fig.1 Ms. Tejal Subhash Patil Final Year student received Incentive Award in State Inter College Elocution Competition held at MGSM's Arts, Commerce and Science Mahavidyalaya Chopda in 2022-2023.