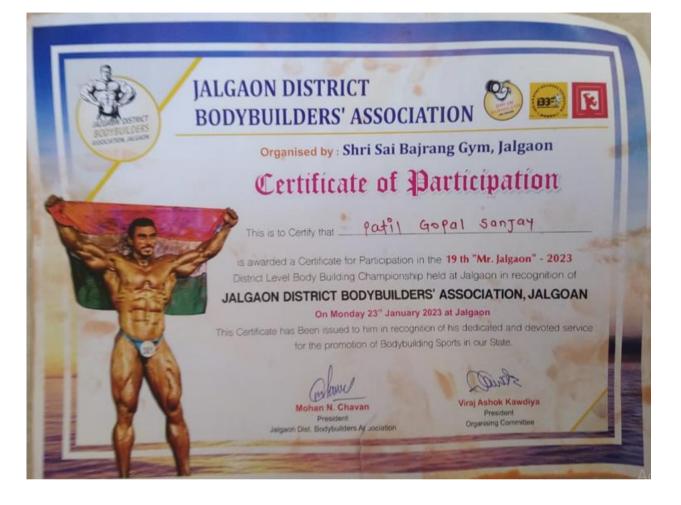

Dr. Suresh G. Patil Founder President Adv. Sandeep S. Patil President Dr. G. P. Vadnere Principal

Fig. 5: Gopal Sanjay Patil Third Year B. Pharm Student participated in District Level Body Building Championship held at Jalgaon on 23 January 2023.