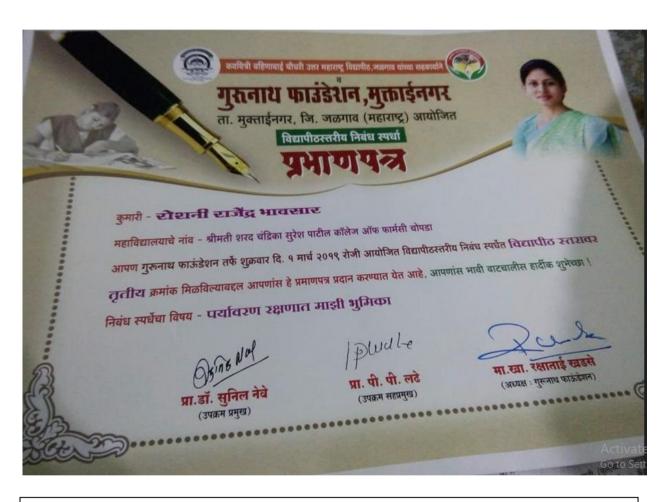

Academic Year 2018-2019

Bhavsar Roshani Rajendra received Third Prize in University Level Elocution Competition organized by Gurunath Foundation, Muktainagar, Jalgaon on 01/03/2019